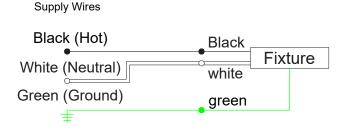

## **INSTALLATION**

This fixture is to be mounted to a vertical surface and aimed downward for Dark Sky compliance.

- 1. Verify that the power is off.
- 2. Feed fixture leads through the mounting accessory. Thread fixture securely into mount.
- 3. Use silicone-filled wire nuts to join fixture wires and wires from power source as shown in the diagram: black leads connect to hot, white to neutral, and green to ground. Use silicone or electrical tape around wire nuts to ensure proper connection.
- 4. Mounting accessory must be affixed to a vertical surface (see accessory instructions). Rotate fixture to point straight down and lock in place by tightening the larger of the two set screws in the Knuckle with a 3/32" hex wrench. (The smaller set screw is permanently installed and should not be loosened.)
- 5. The fixture head can be aimed by loosening the bolt in the Knuckle with a 5/32" hex wrench. To maintain Dark Sky compliance, fixture will not adjust more than 30° from vertical.