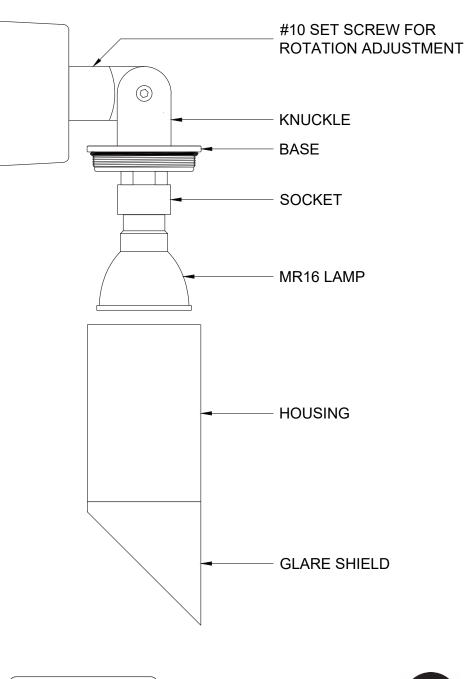

## L-011-30-BGS-SA-120V

LAMP TYPE: 120V MR16 GU10 bi-pin base, Maximum 20 Watts LED SUITABLE FOR WET LOCATIONS. SUITABLE FOR INDOOR AND OUTDOOR USE.

This fixture is to be mounted on a vertical surface such as a tree trunk or wall via a canopy and aimed downward, perpendicular to the ground. The knuckle features a limiting mechanism to ensure that the downward-facing luminaire is not raised more than 30° from vertical to maintain Dark Sky compliance.

## **INSTALLATION**

This fixture is to be mounted to a vertical surface and aimed downward for Dark Sky compliance.

- 1. Verify that the power is off.
- 2. Feed fixture leads through the mounting accessory. Thread fixture securely into mount.
- 3. Use silicone-filled wire nuts to join fixture wires and wires from power source as shown in the diagram: black leads connect to hot, white to neutral, and green to ground. Use silicone or electrical tape around wire nuts to ensure proper connection.
- 4. Mounting accessory must be affixed to a vertical surface (see accessory instructions). Rotate fixture to point straight down and lock in place by tightening the larger of the two set screws in the Knuckle with a 3/32" hex wrench. (The smaller set screw is permanently installed and should not be loosened.)
- 5. The fixture head can be aimed by loosening the bolt in the Knuckle with a 5/32" hex wrench. To maintain Dark Sky compliance, fixture will not adjust more than 30° from vertical.

## RELAMPING

- 1. Unscrew Housing from Base by turning it counterclockwise.
- 2. Hold Lamp at its base and rotate it about 1/4 turn counterclockwise. Pull up to remove.
- 3. Insert pins of new Lamp into Socket and turn clockwise until it stops.
- 4. Screw Housing back onto fixture Base.