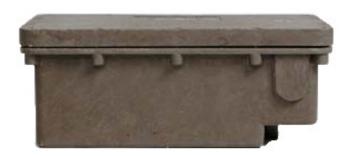

## DB

The DB-series are in-grade transformers for use with remotely mounted fixtures. They are made from compression-molded, fiberglass-reinforced polyester that is resistant to rust, corrosion, oils, gasoline, and detergents. Housing cover is fully gasketed to provide a watertight seal.