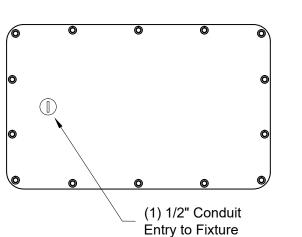

## DB

The DB-series are in-grade transformers for use with remotely mounted fixtures. They are made from compression-molded, fiberglass-reinforced polyester that is resistant to rust, corrosion, oils, gasoline, and detergents. Housing cover is fully gasketed to provide a watertight seal.