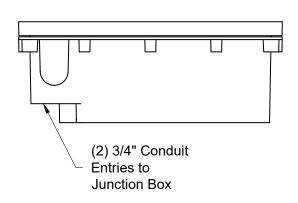

## DB

The DB-series are in-grade transformers for use with remotely mounted fixtures. They are made from compression-molded, fiberglass-reinforced polyester that is resistant to rust, corrosion, oils, gasoline, and detergents. Housing cover is fully gasketed to provide a watertight seal.