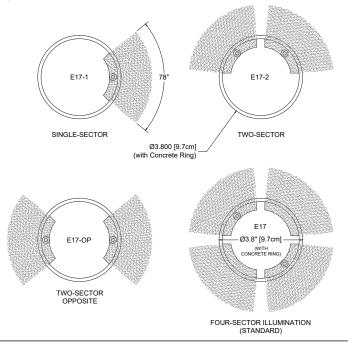

0.60

| For ordering purposes, please specify (example: E17-2—5W-A-NFL)<br>E17-<br>Fixture<br>Eixture<br>Eixture<br>Eixture | Project                                                         |         | Ву |          | Date |  |
|---------------------------------------------------------------------------------------------------------------------|-----------------------------------------------------------------|---------|----|----------|------|--|
|                                                                                                                     | For ordering purposes, please specify (example: E17-2—5W-A-NFL) |         |    |          |      |  |
| Fixture                                                                                                             |                                                                 | E17-    | _  | 5W-A-NFL |      |  |
| Lanp                                                                                                                |                                                                 | Fixture |    | Lamp     |      |  |