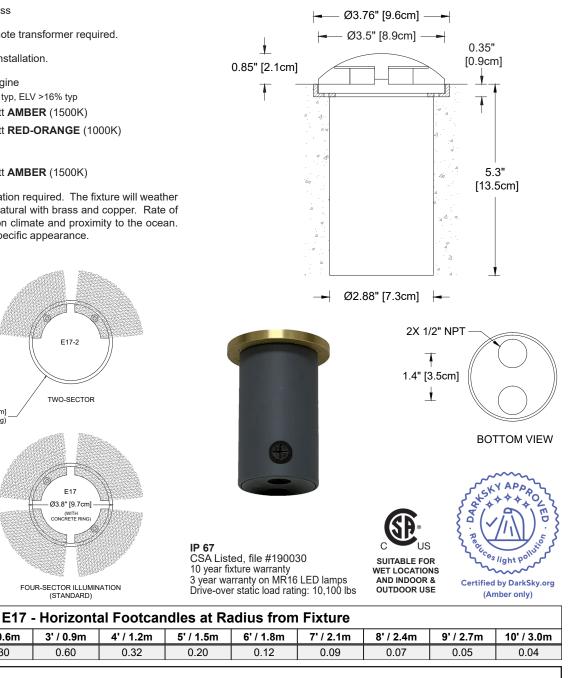

## Weight: 4.4 lbs [2.0 kg]

Lamp

5W-A-NFL

2' / 0.6m

1.30

1'/0.3m

4.25

3' / 0.9m

0.60

| For ordering purposes, please specify (example: E17-2—5W-A-NFL)<br>E17-<br>Fixture<br>Eixture<br>Eixture<br>Eixture | Project                                                         |         | Ву |          | Date |  |
|---------------------------------------------------------------------------------------------------------------------|-----------------------------------------------------------------|---------|----|----------|------|--|
|                                                                                                                     | For ordering purposes, please specify (example: E17-2—5W-A-NFL) |         |    |          |      |  |
| Fixture                                                                                                             |                                                                 | E17-    | _  | 5W-A-NFL |      |  |
| Lanp                                                                                                                |                                                                 | Fixture |    | Lamp     |      |  |

4' / 1.2m

0.32