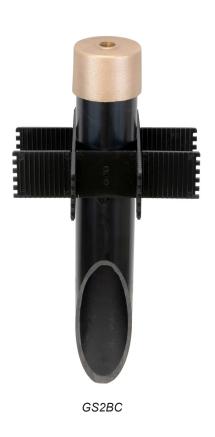

## GS2 / GS2BC

The GS2 is a heavy-duty ground spike with a horizontal grid to maintain stability. Recommended for fixtures with taller stems and/or heavy fixtures. Landscape lighting cable from transformer (as well as the wire to the next fixture) can be brought up from the bottom of the GS2. Splicing with fixture wire is done just below the cap. Due to the length and wiring configuration of the GS2, a pre-dug hole is required.

An optional brass cap is available for added strength.

\_\_ **GS2** Heavy-duty Ground Spike with plastic cap

\_\_ GS2BC GS2 with Brass Cap

| Project | Ву        | Date |
|---------|-----------|------|
|         | GS2       |      |
|         | Accessory |      |