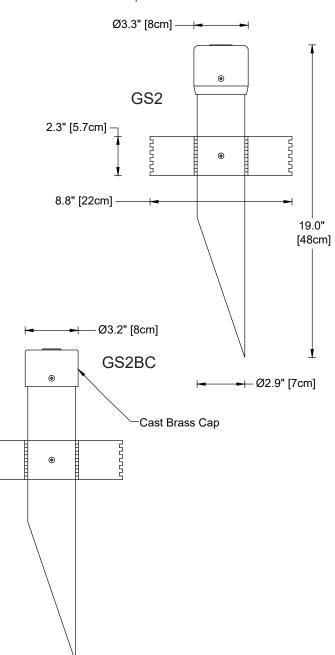

## GS2 / GS2BC

The GS2 is a heavy-duty ground spike with a horizontal grid to maintain stability. Recommended for fixtures with taller stems and/or heavy fixtures. Landscape lighting cable from transformer (as well as the wire to the next fixture) can be brought up from the bottom of the GS2. Splicing with fixture wire is done just below the cap. Due to the length and wiring configuration of the GS2, a pre-dug hole is required.

An optional brass cap is available for added strength.

\_\_ **GS2** Heavy-duty Ground Spike with plastic cap

\_\_ GS2BC GS2 with Brass Cap

| Project | Ву        | Date |
|---------|-----------|------|
|         | GS2       |      |
|         | Accessory |      |