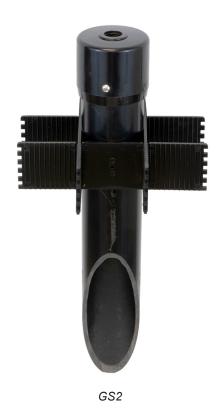

## GS2 / GS2BC

The GS2 is a heavy-duty ground spike with a horizontal grid to maintain stability. Recommended for fixtures with taller stems and/or heavy fixtures. Landscape lighting cable from transformer (as well as the wire to the next fixture) can be brought up from the bottom of the GS2. Splicing with fixture wire is done just below the cap. Due to the length and wiring configuration of the GS2, a pre-dug hole is required.

An optional brass cap is available for added strength.

\_\_ **GS2** Heavy-duty Ground Spike with plastic cap

\_\_ GS2BC GS2 with Brass Cap

| Project | Ву        | Date |
|---------|-----------|------|
|         | GS2       |      |
|         | Accessory |      |