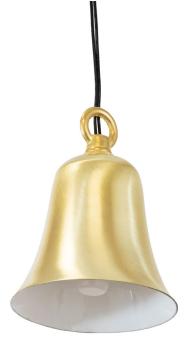

## L-004A

The L-004 is a brass, bell-type, hanging downlight. Supplied with a 36-inch [91 cm] lead wire. Can be hung by loop or from lead wire.

| Construction                              | All brass components                     |                                          |  |  |
|-------------------------------------------|------------------------------------------|------------------------------------------|--|--|
| Lamps                                     | 12 Volts AC, remote transformer required |                                          |  |  |
| BA15D<br>double-contact<br>bayonet socket | 2W-DC-27<br>2W-DC-30                     | 2 Watt LED (2700K)<br>2 Watt LED (3000K) |  |  |

**Finish:** Unfinished is standard; no specification required. The fixture will weather to a natural patina. The patina process is natural with brass and copper. Rate of patina and eventual color is dependent upon climate and proximity to the ocean. Thus, Beachside does not guarantee any specific appearance.