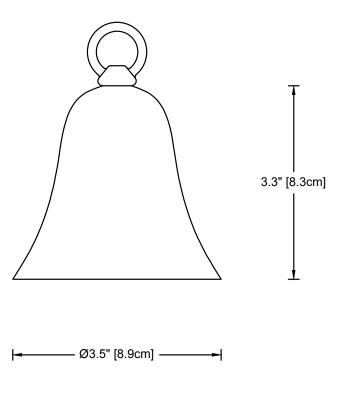

## L-004A

The L-004 is a brass, bell-type, hanging downlight. Supplied with a 36-inch [91 cm] lead wire. Can be hung by loop or from lead wire.

| Construction                              | All brass components                     |                                          |  |  |
|-------------------------------------------|------------------------------------------|------------------------------------------|--|--|
| Lamps                                     | 12 Volts AC, remote transformer required |                                          |  |  |
| BA15D<br>double-contact<br>bayonet socket | 2W-DC-27<br>2W-DC-30                     | 2 Watt LED (2700K)<br>2 Watt LED (3000K) |  |  |