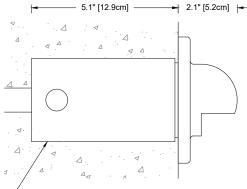

\_\_\_RT Rectilinear spread lens

Voltage 12 Volts AC. Remote transformer required.

Mounting Recessed wall mounting only, in both combustible and

non-combustible surfaces. A 3" diameter x 5.1" deep [7.6 x

13cm] hole is required.

8W-FL-27

**Lamps** Combustible surface installation limited to 10 Watts max

GU5.3 MR16 LED • Amber (1500K), Warm White (2700K/3000K)

5 Watt Cree chipset 5W-A-NFL **AMBER** (1500K) 25° narrow flood 20 lm **TURTLE FRIENDLY** 3000K 2700K 15° spot 5W-SP-27 5W-SP-30 5W-NFL-27 5W-NFL-30 25° narrow flood Cree chipset 40° flood 5W-FL-27 5W-FL-30 52 lm 5 Watts 60° flood 5W-FL/60-27 5W-FL/60-30 5W-WFL-27 5W-WFL-30 100° wide flood Lumiled chipset 7W-FL/60-27 \_ 7W-FL/60-30 60° flood 7 Watts 8W-SP-27 8W-SP-30 10° spot Soraa chipset 8W-NFL-27 8W-NFL-30 25° narrow flood 8 Watts