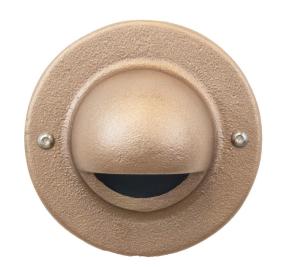

## L-012

The L-012 is a solid brass steplight with a recessed housing.

Construction Cast brass faceplate. 1/8" [3mm] thick brass recessed

housing.

**Lens** Tempered soda lime glass

\_\_ CL Clear glass Frosted glass