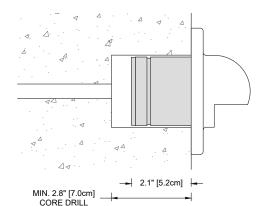

\_\_\_RT Rectilinear spread lens

Voltage 12 Volts AC. Remote transformer required.

Mounting Recessed wall mounting only, in both combustible and

non-combustible surfaces. A 3" diameter x 5.1" deep [7.6 x

13cm] hole is required.

8W-FL-27

**Lamps** Combustible surface installation limited to 10 Watts max

GU5.3 MR16 LED • Amber (1500K), Warm White (2700K/3000K)

5 Watt Cree chipset 5W-A-NFL **AMBER** (1500K) 25° narrow flood 20 lm **TURTLE FRIENDLY** 3000K 2700K 15° spot 5W-SP-27 5W-SP-30 5W-NFL-27 5W-NFL-30 25° narrow flood Cree chipset 40° flood 5W-FL-27 5W-FL-30 52 lm 5 Watts 60° flood 5W-FL/60-27 5W-FL/60-30 5W-WFL-27 5W-WFL-30 100° wide flood Lumiled chipset 7W-FL/60-27 \_ 7W-FL/60-30 60° flood 7 Watts 8W-SP-27 8W-SP-30 10° spot Soraa chipset 8W-NFL-27 8W-NFL-30 25° narrow flood 8 Watts