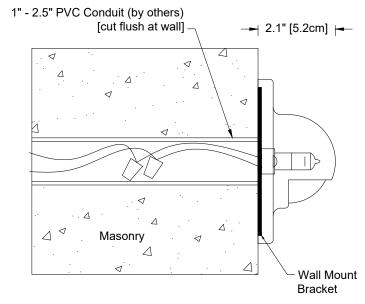

**Mounting** Surface mount to wall. Mounting bracket allows for use with

4-inch octagonal box with standard diagonal hole spacing.

Suitable for installation on combustible (wood) and non-com-

bustible (masonry) materials.