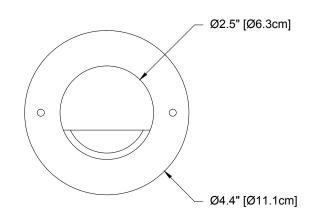

**Mounting** Surface mount to wall. Mounting bracket allows for use with

4-inch octagonal box with standard diagonal hole spacing.

Suitable for installation on combustible (wood) and non-com-

bustible (masonry) materials.