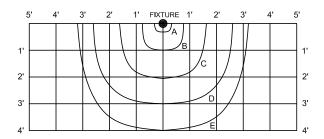

| Horizontal Footcandles at Floor Level with Fixture Mounted at 18" High |     |     |     |     |     |  |  |
|------------------------------------------------------------------------|-----|-----|-----|-----|-----|--|--|
| Lamp                                                                   | Α   | В   | С   | D   | E   |  |  |
| 3W-G4-30                                                               | 9.1 | 4.0 | 1.8 | 0.7 | 0.3 |  |  |