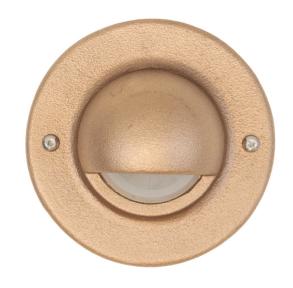

## L-012F

The L-012F is a cast brass steplight for surface-mount applications.

**Construction** Cast brass faceplate.

**Lens** Tempered, frosted dome glass

Voltage 12 Volts AC. Remote transformer required.

**Mounting** Surface mount to wall. Mounting bracket allows for use with

4-inch octagonal box with standard diagonal hole spacing.

Suitable for installation on combustible (wood) and non-com-

bustible (masonry) materials.