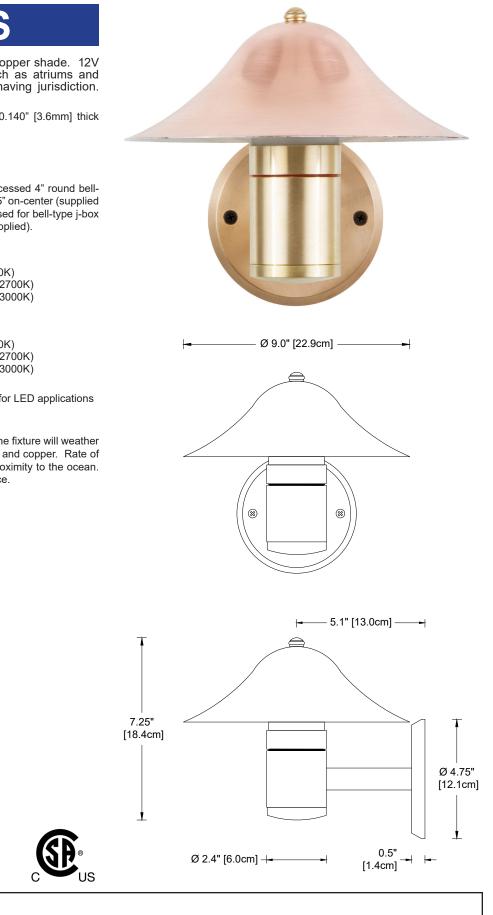

## \_-014-R3-S

The L-014-R3-S is a deocorative brass light with a copper shade. 12V version is suitable for specific indoor locations such as atriums and malls where deemed acceptable by the authority having jurisdiction.

| Construction | All brass components, copper shade, 0.140" [3.6mm] thick brass housings                                                                                                                                                                            |                                                                                                                 |
|--------------|----------------------------------------------------------------------------------------------------------------------------------------------------------------------------------------------------------------------------------------------------|-----------------------------------------------------------------------------------------------------------------|
| Lenses       | Tempered frosted glass                                                                                                                                                                                                                             |                                                                                                                 |
| Mounting     | Brass canopy mounts onto standard recessed 4" round bell-<br>type junction box with hole spacing at 3.5" on-center (supplied<br>by others). Universal crossbar can be used for bell-type j-box<br>with hole spacing at 2.75" on-center (supplied). |                                                                                                                 |
| 12V Lamps    | G4 LED • Remot<br>4W-A-G4<br>4W-G4-27<br>4W-G4-30                                                                                                                                                                                                  | e transformer required<br>4 Watt <b>AMBER</b> (1500K)<br>4 Watt Warm White (2700K)<br>4 Watt Warm White (3000K) |
| 120V Lamps   | G9 LED<br>3W-A-G9<br>4W-G9-27<br>4W-G9-30                                                                                                                                                                                                          | 3 Watt <b>AMBER</b> (1400K)<br>4 Watt Warm White (2700K)<br>4 Watt Warm White (3000K)                           |
| Accessory    | RS1260M                                                                                                                                                                                                                                            | 60-Watt transformer for LED applications (12V only)                                                             |