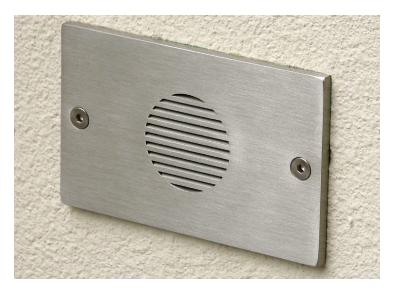

## L-018

The L-018 is a cast brass, recessed steplight with louvers angled at  $30^{\circ}$  to eliminate glare. Minimal 0.2" extension from wall. Available for 12 Volt and 120 Volt applications.

Wildlife Lighting Certification Number 2018-029