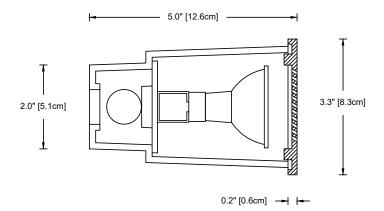

## L-018

The L-018 is a cast brass, recessed steplight with louvers angled at  $30^{\circ}$  to eliminate glare. Minimal 0.2" extension from wall. Available for 12 Volt and 120 Volt applications.

Wildlife Lighting Certification Number 2018-029