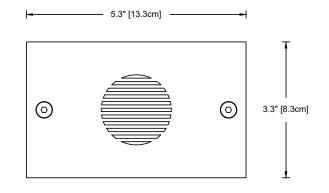

## L-018

The L-018 is a cast brass, recessed steplight with louvers angled at  $30^{\circ}$  to eliminate glare. Minimal 0.2" extension from wall. Available for 12 Volt and 120 Volt applications.

Wildlife Lighting Certification Number 2018-029