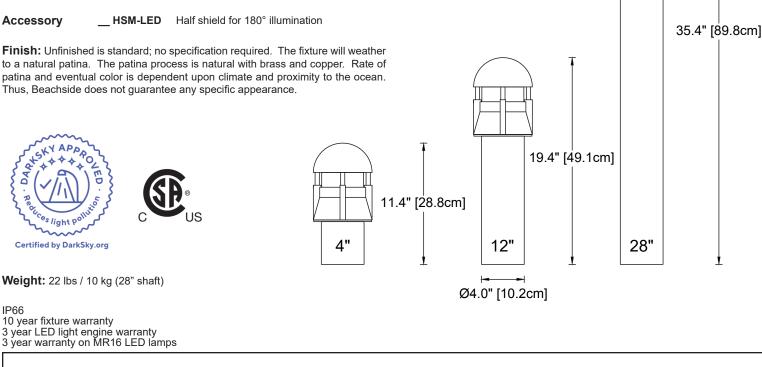

Accessory HSM-LED Half shield for 180° illumination

Finish: Unfinished is standard; no specification required. The fixture will weather to a natural patina. The patina process is natural with brass and copper. Rate of patina and eventual color is dependent upon climate and proximity to the ocean. Thus, Beachside does not guarantee any specific appearance.

Wildlife Lighting **Certification Number** 2018-029

| Construction              | Cast brass shade and louver assembly. 4" diameter brass tube x 0.090" wall thickness (10.2 cm x 2.3 mm).                                                                                |                                                   |
|---------------------------|-----------------------------------------------------------------------------------------------------------------------------------------------------------------------------------------|---------------------------------------------------|
| Mounting                  | Concrete-mounted fixture uses 3/8" stainless steel anchor<br>bolts through an internal brass mounting collar. Stainless<br>steel hex nuts and washers below collar allow for levelling. |                                                   |
| Lens                      | Vapor-proof, tempered glass with threaded fitter                                                                                                                                        |                                                   |
| Shaft Height              | 4<br>12<br>28                                                                                                                                                                           | 4" [10 cm]<br>12" [30 cm]<br>28" [71 cm] Standard |
| 12V Lamps<br>Cree chipset | GU5.3 • MR16 LED • Remote transformer required<br><b>5W-A-NFL</b> 5 Watt <b>AMBER</b> (1500K)                                                                                           |                                                   |
| Cree XPE2 chipset         | LED light engir<br>7W-A<br>8W-RO                                                                                                                                                        |                                                   |