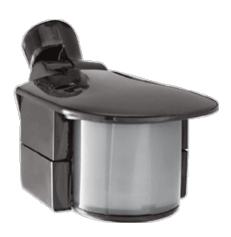

Wall or ceiling mount to control 500 Watts incandescent or 100 Watts Fluorescent lighting. Vandalproof lens. Full 180 $^\circ$  view . Cover not included.

Color: Bronze

Weight: 0.5 lbs

| Project:     | Туре: |
|--------------|-------|
| Prepared By: | Date: |