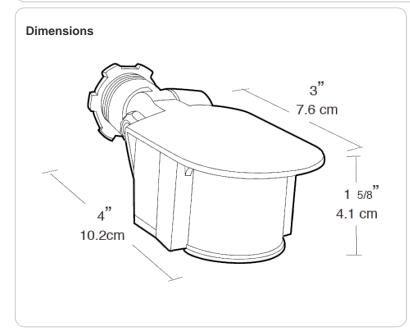

Wall or ceiling mount to control 500 Watts incandescent or 100 Watts Fluorescent lighting. Vandalproof lens. Full 180 $^\circ$  view . Cover not included.

Color: Bronze

Weight: 0.5 lbs

| Project:     | Туре: |
|--------------|-------|
| Prepared By: | Date: |