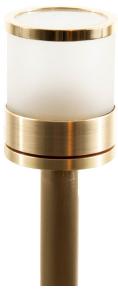

The R-021 is a brass fixture for illumination of decorative lantern fixtures or as a stand-alone landscape fixture.

Construction All brass components.

Tempered, frosted, soda lime glass Lens

Stem Height No stem is standard. Available stem heights:

Shown with optional Stem

SUITABLE FOR INDOOR USE (max 20W halogen/ xenon, 10W LED)

Weight: 2 lbs [0.9 kg]

10 year fixture warranty

|         | Project                                                                           |      |   | Ву        |  | Date        |  |
|---------|-----------------------------------------------------------------------------------|------|---|-----------|--|-------------|--|
|         | For ordering purposes, please specify (example: R-021—3W-G4-27—BASE-R-021—STEM-4) |      |   |           |  |             |  |
| R-021   | _                                                                                 |      | _ |           |  |             |  |
| Fixture |                                                                                   | Lamp |   | Accessory |  | Stem Height |  |