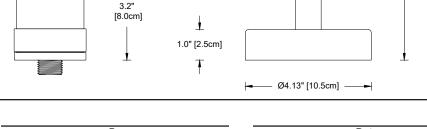

Lamps G4 base, LED

> 2W-A-G4 2 Watt AMBER (1500K) \_\_ 3W-G4-27 3 Watt Warm White (2700K) \_\_ 3W-G4-30 3 Watt Warm White (3000K)

Mounting **Accessories**  1/2" male threads. Mounts into any standard j-box or:

GS4 \_\_ TDM1 Brass tree/deck mount with stainless steel

1/2" brass pipe stem (required for GS3R). STEMS:

No Stem is standard and does not need to

Ø2.4" [6.0cm]

be specified.

\_\_ STEM-4 4" [10.2cm] \_\_ STEM-8 8" [20.3cm] STEM-12 12" [30.5cm] STEM-16 16" [40.6cm] STEM-20 20" [50.8cm] STEM-24 24" [61cm]