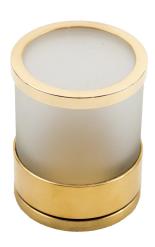

The R-021 is a brass fixture for illumination of decorative lantern fixtures or as a stand-alone landscape fixture.

Construction All brass components.

Tempered, frosted, soda lime glass Lens

Stem Height No stem is standard. Available stem heights:

\_\_ BASE-R-021 4" Diameter x 1" High Brass Base

GS2 Heavy-duty ground spike

\_\_ GS3R Heavy-duty ground spike with brass cap for telescoping fixture riser (STEM is required)

Standard ground spike with cast brass cap