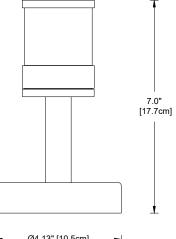

\_\_ BASE-R-021 4" Diameter x 1" High Brass Base

GS2 Heavy-duty ground spike

\_\_ GS3R Heavy-duty ground spike with brass cap for telescoping fixture riser (STEM is required)

Standard ground spike with cast brass cap

GS4 \_\_ TDM1 Brass tree/deck mount with stainless steel

1/2" brass pipe stem (required for GS3R). STEMS:

No Stem is standard and does not need to

Ø2.4" [6.0cm]

be specified.

\_\_ STEM-4 4" [10.2cm] \_\_ STEM-8 8" [20.3cm] STEM-12 12" [30.5cm] STEM-16 16" [40.6cm] STEM-20 20" [50.8cm] STEM-24 24" [61cm]