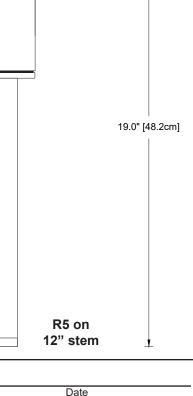

The R-Series LED pathlights are durable fixtures made from brass and copper. They are ideal for walkway and area lighting in any landscape theme and location.

| They are ideal for                 | or walkway and                                                                      | area lighting in any landscape theme and location.                                                          | and a second                  |
|------------------------------------|-------------------------------------------------------------------------------------|-------------------------------------------------------------------------------------------------------------|-------------------------------|
| Construction                       |                                                                                     | oonents. 1/2" schedule 40 brass stem. 18-gauge copper de powdercoated white.                                |                               |
| Lens                               | Frosted borosilicate glass, 4.8mm wall thickness                                    |                                                                                                             |                               |
| Stem Height                        | 2<br>8<br>12<br>16<br>20                                                            | andard. Custom heights upon request<br>2" [5 cm]<br>8" [20 cm]<br>12" [30 cm]<br>16" [40 cm]<br>20" [51 cm] | T T                           |
| Voltage / Lamp                     | Options                                                                             |                                                                                                             |                               |
| 12V                                | GU5.3 • MR16 LED • Remote transformer required.                                     |                                                                                                             |                               |
| Cree                               | 5W-A                                                                                | 5 Watt AMBER (1500K) TURTLE FRIENDLY                                                                        |                               |
| Cree<br>Lumiled chip<br>Soraa chip | 5W<br>7W<br>8W                                                                      | 5 Watt Warm White (3000K)<br>7 Watt Warm White (3000K)<br>8 Watt Warm White (3000K)                         |                               |
|                                    | Triple LED Module • Remote transformer required.                                    |                                                                                                             |                               |
| Cree XPE2 chip                     | 7W-A                                                                                | 7 Watt AMBER (1500K) TURTLE FRIENDLY                                                                        |                               |
|                                    | 8W-RO                                                                               | 8 Watt RED-ORANGE (1000K) TURTLE FRIENDLY                                                                   | / <del>-</del> Ø7.5" [19.1cm] |
| Cree XPG2 chip                     | 11W                                                                                 | 11 Watt Warm White (3000K)*                                                                                 |                               |
|                                    | * Also available in 2700K. Add color suffix to lamp specification, e.g. "11W-2700K" |                                                                                                             |                               |
| 120V / 230V                        | GU10 • MR16 LED                                                                     |                                                                                                             |                               |
| Cree chip                          | 5W-A                                                                                | 5 Watt AMBER (1500K) TURTLE FRIENDLY                                                                        |                               |
| Soraa chip                         | 8W                                                                                  | 8 Watt Warm White (3000K)                                                                                   |                               |
| Optical<br>Accessory               | HSR                                                                                 | Half shield for 180° illumination                                                                           |                               |
| Mounting<br>Accessories            | 1/2" male threads. Mounts into any standard j-box or:                               |                                                                                                             |                               |
|                                    | BSB                                                                                 | Brass Surface Box for concrete or wood surface-mount<br>applications                                        |                               |
|                                    | GS2                                                                                 | Heavy-duty ground spike                                                                                     |                               |
|                                    | GS2BC<br>GS3R                                                                       | Heavy-duty ground spike with cast brass cap<br>Heavy-duty ground spike with brass cap for telescoping       |                               |
|                                    |                                                                                     | riser                                                                                                       |                               |
|                                    | GS4<br>JB                                                                           | Standard ground spike with cast brass cap (12V only)<br>Cast brass junction box                             |                               |