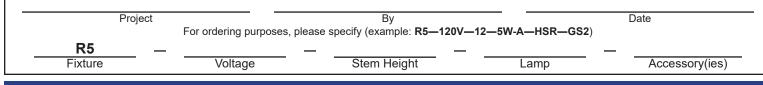

The R-Series LED pathlights are durable fixtures made from brass and copper. They are ideal for walkway and area lighting in any landscape theme and location.

| They are ideal for                 | or walkway and                                                                      | area lighting in any landscape theme and location.                                                          | and a second                  |
|------------------------------------|-------------------------------------------------------------------------------------|-------------------------------------------------------------------------------------------------------------|-------------------------------|
| Construction                       |                                                                                     | oonents. 1/2" schedule 40 brass stem. 18-gauge copper de powdercoated white.                                |                               |
| Lens                               | Frosted borosilicate glass, 4.8mm wall thickness                                    |                                                                                                             |                               |
| Stem Height                        | 2<br>8<br>12<br>16<br>20                                                            | andard. Custom heights upon request<br>2" [5 cm]<br>8" [20 cm]<br>12" [30 cm]<br>16" [40 cm]<br>20" [51 cm] | T T                           |
| Voltage / Lamp                     | Options                                                                             |                                                                                                             |                               |
| 12V                                | GU5.3 • MR16 LED • Remote transformer required.                                     |                                                                                                             |                               |
| Cree                               | 5W-A                                                                                | 5 Watt AMBER (1500K) TURTLE FRIENDLY                                                                        |                               |
| Cree<br>Lumiled chip<br>Soraa chip | 5W<br>7W<br>8W                                                                      | 5 Watt Warm White (3000K)<br>7 Watt Warm White (3000K)<br>8 Watt Warm White (3000K)                         |                               |
|                                    | Triple LED Module • Remote transformer required.                                    |                                                                                                             |                               |
| Cree XPE2 chip                     | 7W-A                                                                                | 7 Watt AMBER (1500K) TURTLE FRIENDLY                                                                        |                               |
|                                    | 8W-RO                                                                               | 8 Watt RED-ORANGE (1000K) TURTLE FRIENDLY                                                                   | / <del>-</del> Ø7.5" [19.1cm] |
| Cree XPG2 chip                     | 11W                                                                                 | 11 Watt Warm White (3000K)*                                                                                 |                               |
|                                    | * Also available in 2700K. Add color suffix to lamp specification, e.g. "11W-2700K" |                                                                                                             |                               |
| 120V / 230V                        | GU10 • MR16 LED                                                                     |                                                                                                             |                               |
| Cree chip                          | 5W-A                                                                                | 5 Watt AMBER (1500K) TURTLE FRIENDLY                                                                        |                               |
| Soraa chip                         | 8W                                                                                  | 8 Watt Warm White (3000K)                                                                                   |                               |
| Optical<br>Accessory               | HSR                                                                                 | Half shield for 180° illumination                                                                           |                               |
| Mounting<br>Accessories            | 1/2" male threads. Mounts into any standard j-box or:                               |                                                                                                             |                               |
|                                    | BSB                                                                                 | Brass Surface Box for concrete or wood surface-mount<br>applications                                        |                               |
|                                    | GS2                                                                                 | Heavy-duty ground spike                                                                                     |                               |
|                                    | GS2BC<br>GS3R                                                                       | Heavy-duty ground spike with cast brass cap<br>Heavy-duty ground spike with brass cap for telescoping       |                               |
|                                    |                                                                                     | riser                                                                                                       |                               |
|                                    | GS4<br>JB                                                                           | Standard ground spike with cast brass cap (12V only)<br>Cast brass junction box                             |                               |