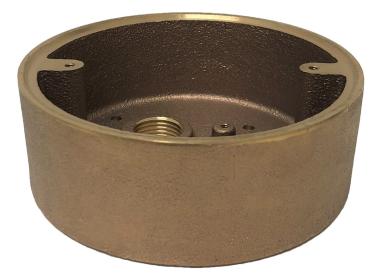

## **SMB**

The SMB is a cast brass, surface-mount box that requires the use of a CM, CM1, CM2, or CM3 canopy. Allows room for splicing and/or electronic transformers. Two 1/2" NPSM conduit openings and four 3/16" holes in the back for mounting.