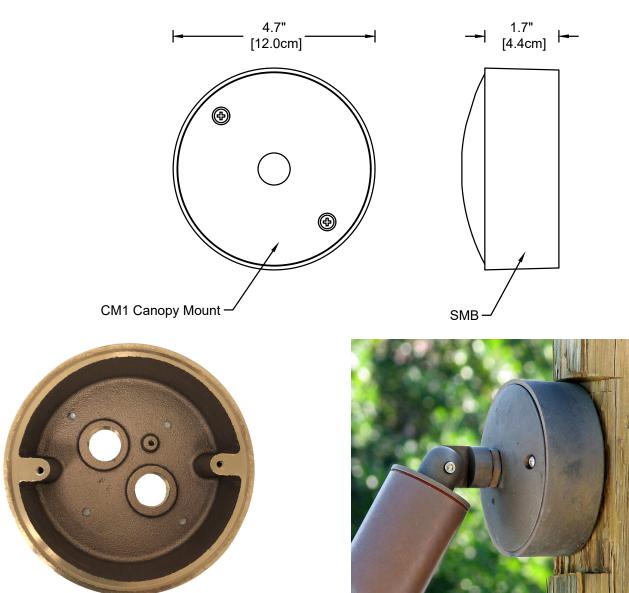

## **SMB**

The SMB is a cast brass, surface-mount box that requires the use of a CM, CM1, CM2, or CM3 canopy. Allows room for splicing and/or electronic transformers. Two 1/2" NPSM conduit openings and four 3/16" holes in the back for mounting.

- \_\_\_CM1 Sand cast brass canopy mount with one 1/2" NPSM. Substitution accessory on Beachside's L-011-CM1.
- \_\_ CM2 Sand cast brass canopy mount with two 1/2" NPSM. Substitution accessory on Beachside's L-011-CM2.
- \_\_CM3 Sand cast brass canopy mount with three 1/2" NPSM. Substitution accessory on Beachside's L-011-CM2 with motion sensor.
- \_\_CM Sand cast brass canopy mount with one slip hole. Substitution accessory on Beachside's L-013 and L-014 fixtures.