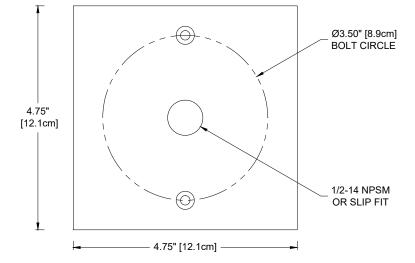

## SQ / SQ1 / SQ2 / SQ3

The SQ family are square, cast brass canopies measuring 4.75 x 4.75" (12.1 x 12.1cm). Supplied with a solid brass crossbar to work with standard 2.75" and 3.50" hole spacing, as well as rectangular single-gang recessed boxes. A round gasket and two #10-24 black oxide flat head stainless steel screws also are standard.

- \_\_SQ One slip-fit center hole. Substitution accessory for Beachside fixtures using a straight arm, including L-013 & L-014 series, L-023, and L-024.
- \_\_SQ1 One 1/2" NPSM-threaded hole for single fixture. For Beachside fixtures using a standard knuckle or SA accessory, including E16, L-011-CM, and L-011-CM1 series fixtures.
- \_\_\_**SQ2** Two 1/2" NPSM-threaded holes for Beachside's dual-head fixtures (L-011-CM2, L-011-P-CM2).
- \_\_**SQ3** Three 1/2" NPS-threaded holes for dual fixture + Motion Sensor. Standard with L-011-CM2 with MS.