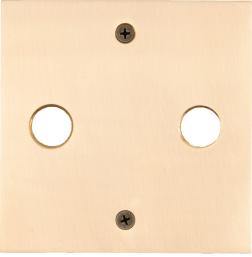

- \_\_SQ One slip-fit center hole. Substitution accessory for Beachside fixtures using a straight arm, including L-013 & L-014 series, L-023, and L-024.
- \_\_SQ1 One 1/2" NPSM-threaded hole for single fixture. For Beachside fixtures using a standard knuckle or SA accessory, including E16, L-011-CM, and L-011-CM1 series fixtures.
- \_\_\_**SQ2** Two 1/2" NPSM-threaded holes for Beachside's dual-head fixtures (L-011-CM2, L-011-P-CM2).
- \_\_**SQ3** Three 1/2" NPS-threaded holes for dual fixture + Motion Sensor. Standard with L-011-CM2 with MS.