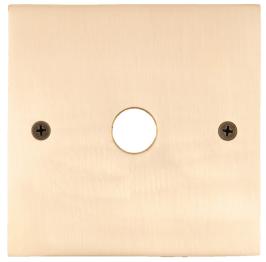

- \_\_SQ One slip-fit center hole. Substitution accessory for Beachside fixtures using a straight arm, including L-013 & L-014 series, L-023, and L-024.
- \_\_SQ1 One 1/2" NPSM-threaded hole for single fixture. For Beachside fixtures using a standard knuckle or SA accessory, including E16, L-011-CM, and L-011-CM1 series fixtures.
- \_\_\_**SQ2** Two 1/2" NPSM-threaded holes for Beachside's dual-head fixtures (L-011-CM2, L-011-P-CM2).
- \_\_**SQ3** Three 1/2" NPS-threaded holes for dual fixture + Motion Sensor. Standard with L-011-CM2 with MS.